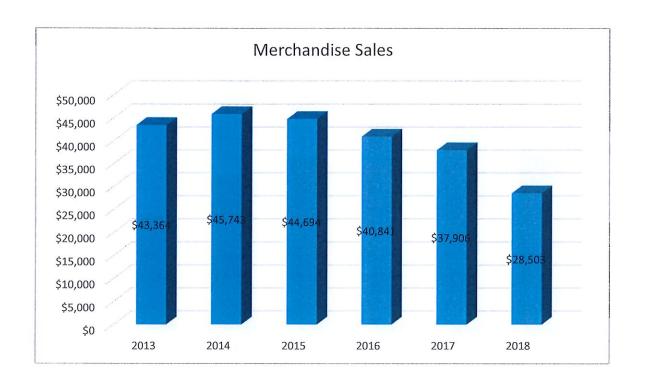

hase a soft pretzel machine. This is an easy, low cost way of increasing our food selection.



8. Merchandise Sales – JT did a great job this year with the merchandise even though the sales number is low. He came into a situation with a lot of out dated clothing items. He purchased very little in clothes and was able to move a large majority of our stock with sales. This now allows him to purchase up to date clothing that will be easier to move at regular cost. Moving forward, he also wants to make sure we never have that much in stock again. A small, cost effective inventory is all we really need to have on hand. Balls, gloves, and everyday golf items is where we make most of the merchandise revenue. Reused balls still are a big seller for us and at no cost, it does make a nice profit.



**9. Membership** - In 2018 we had 27 members with one practice pass member. This was down 3 members from last year. We had two members that have been with us for years that did not rejoin due to health problems. We still offer a large variety of membership types so that it will appeal to as many golfers as possible. We have weekday, weekend, 7 day, professional passes, family pass, practice passes, and we are always willing to work with a golfer to set up a pass that fits their playing needs. We also offer a cart pass that can be added on to any membership. What we really want to do is promote a cost effective membership that can be offered to juniors in all the different clinics that we have set up for the upcoming year.

**10. Driving Range** - Driving range revenue was down and this