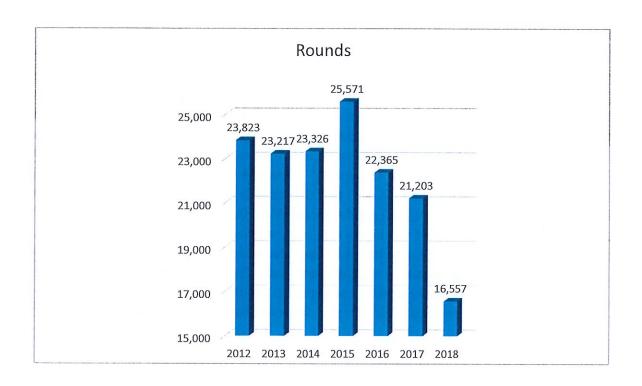

Rounds -

<u>2019</u> <u>2018</u> <u>April</u> 1672 1357

Revenue-

 $\underline{2019} \qquad \underline{2018} \qquad \underline{AVG}$ 

<u>April</u> \$48,034 \$42,669 \$66,764

<u>YTD</u> \$79,798 \$68,735 \$107,678