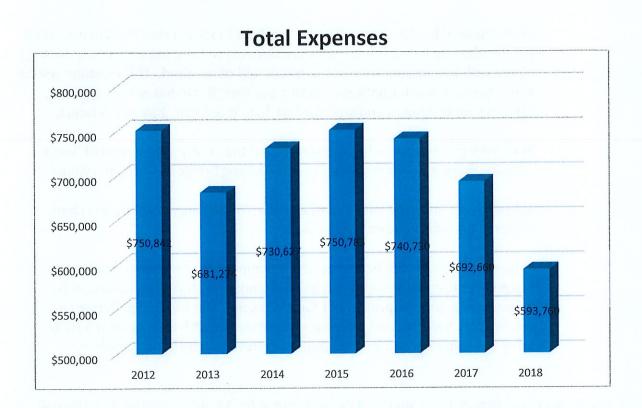

Rounds -

<u>2019</u> <u>2018</u> <u>April</u> 1672 1357

Revenue-

 $\underline{2019} \qquad \underline{2018} \qquad \underline{AVG}$ 

<u>April</u> \$48,034 \$42,669 \$66,764

<u>YTD</u> \$79,798 \$68,735 \$107,678