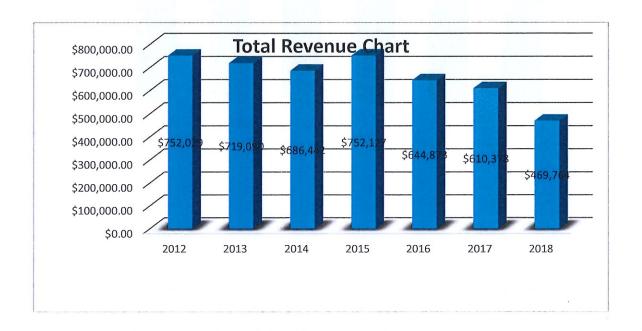

Rounds -

<u>2019</u> <u>2018</u> <u>April</u> 1672 1357

Revenue-

 $\underline{2019} \qquad \underline{2018} \qquad \underline{AVG}$ 

<u>April</u> \$48,034 \$42,669 \$66,764

<u>YTD</u> \$79,798 \$68,735 \$107,678