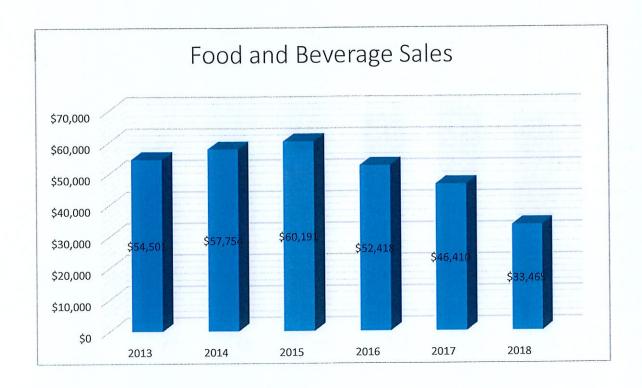

Golf Simulator - The golf simulator picked up nicely after the introductory price we had for March. We did \$821 in the month of April and it is always a talking point with our customers. The work that was done, mainly by Drew Mayrides, has made the pro shop and simulator area a nice improvement for the course.