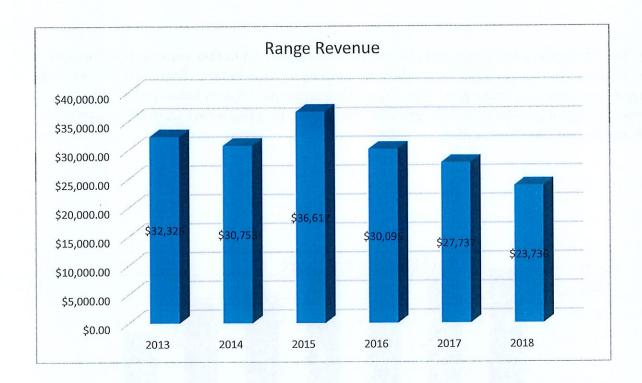

Rounds -

<u>2019</u> <u>2018</u> <u>April</u> 1672 1357

Revenue-

 $\underline{2019} \qquad \underline{2018} \qquad \underline{AVG}$ 

<u>April</u> \$48,034 \$42,669 \$66,764

<u>YTD</u> \$79,798 \$68,735 \$107,678