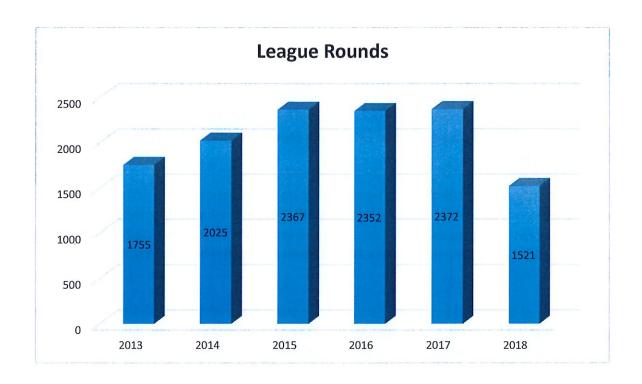

## **April 2019**

Golf – April was average when it comes to the amount of precipitation we received, although most of the rain days did fall on weekends. Temperatures were below average for most of April. All of our leagues did start up in mid to late April. Our men's and ladies' leagues started on April 23<sup>rd</sup>. We did get back 18 full time ladies from Downingtown with about 6 to 10 other ladies that do play, but not consistently. The Va league started on the 16<sup>th</sup> and our BOTL league moved to Tuesday mornings and started on 9<sup>th</sup> for their 10 week spring season. We did pick up 4 new members in April with the special we are running for memberships. This is important in building a community type feel at the golf course which helps when going to run events.